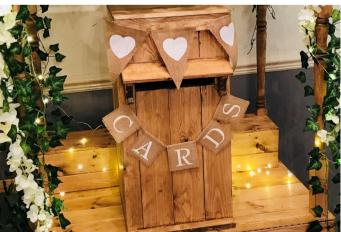

#### **Post Box:**

Made from reclaimed timber, our post box perfectly compliments the LOVE letters and cart, and can be provided plain or decorated.