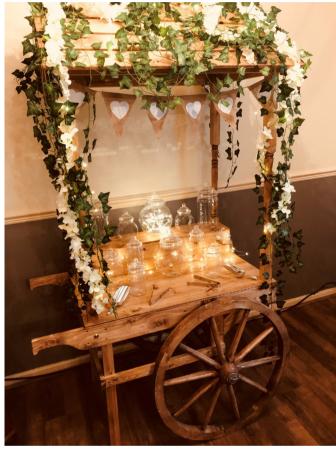

#### **Rustic Cart:**

Our exquisite wooden cart can be used as a sweet cart (we provide tubs, scoops and bags, you just bring along all your favourite sweets).

As well as a traditional 'sweet cart', this can be used for so many other purposes, from displaying your cake, to cheeses, photos, cookies etc!

The cart can be supplied decorated (as shown on the right) with mock foliage, flowers and warm white LED lights, or can be supplied plain for you to dress the way you wish.