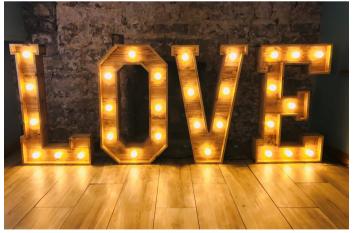

#### **LOVE Letters:**

Hand-crafted 4ft High illuminated Rustic LOVE Letters, also made from reclaimed wood.

Each letter is approximately 2ft wide.

These letters are lit up with stunning 'warm white' LED bulbs, (do not get hot).